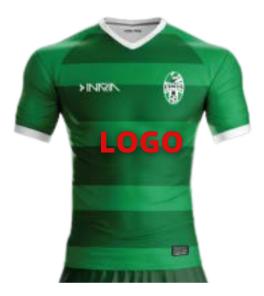

#### **MAJOR JERSEY**

- Logo on the front of the jersey
- Can pick which age, division or colour jersey you sponsor
- The team will be named after your company
- \$500 for one team, one season

\*please contact if you are interested in sponsoring more than three jerseys\*