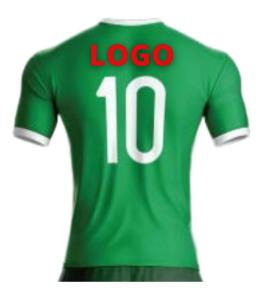

#### **MINOR JERSEY**

- Logo on the back of the jersey
- Can pick which age, division or colour jersey you sponsor
- The team will be named after your company
- \$250 for one team, one season