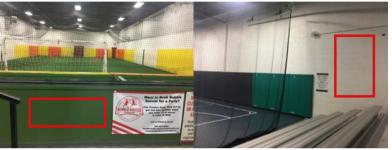

#### **OPTION 1**

#### **TURF OR FUTSAL (1 SIGN)**

Option 1A -- \$3000 Option 2A -- \$2500 Option 3A -- \$1500 Option 4 A -- \$1000

### **TURF AND FUTSAL (2 SIGNS)**

Option 1B - \$5000 Option 2B -- \$3500 Option 3B -- \$2500 Option 4B - \$1500

\*please contact for sign size specifications\*