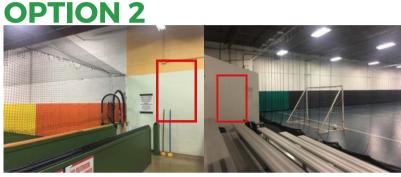

#### **TURF OR FUTSAL (1 SIGN)**

Option 1A -- \$3000 Option 2A -- \$2500 Option 3A -- \$1500 Option 4 A -- \$1000

### **TURF AND FUTSAL (2 SIGNS)**

Option 1B - \$5000 Option 2B -- \$3500 Option 3B -- \$2500 Option 4B - \$1500

\*please contact for sign size specifications\*