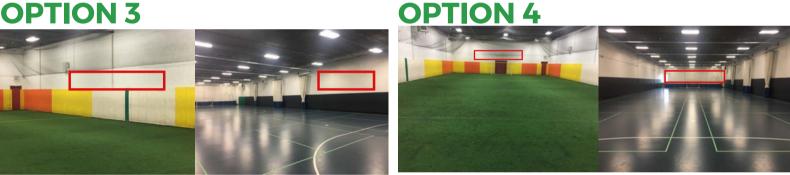

### **OPTION 3**

#### **TURF OR FUTSAL (1 SIGN)**

Option 1A -- \$3000 Option 2A -- \$2500 Option 3A -- \$1500 Option 4 A -- \$1000

### **TURF AND FUTSAL (2 SIGNS)**

Option 1B - \$5000 Option 2B -- \$3500 Option 3B -- \$2500 Option 4B - \$1500

\*please contact for sign size specifications\*