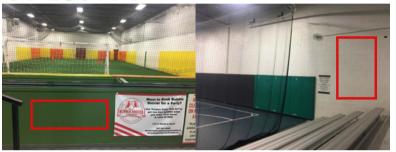

## **SIGN OPTIONS**

Signage will be posted in our Clubhouse for a year starting from purchase date.

#### **OPTION 1**

#### **OPTION 2**

#### **OPTION 3**

#### **OPTION 4**

#### **TURF OR FUTSAL (1 SIGN)**

Option 1A -- \$3000

Option 2A -- \$2500

Option 3A -- \$1500

Option 4 A -- \$1000

#### **TURF AND FUTSAL (2 SIGNS)**

Option 1B - \$5000

Option 2B -- \$3500

Option 3B -- \$2500

Option 4B - \$1500

\*please contact for sign size specifications\*