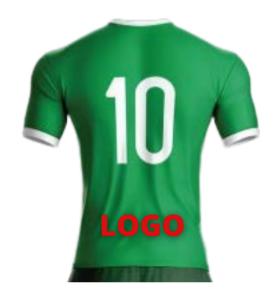

#### **BACK JERSEY**

- Logo on the back of the jersey
- Can pick which age, division or colour jersey you sponsor
- The team will be named after your company
- \$250 for one team, one season

#### **FRONT JERSEY**

- Logo on the front of the jersey
- Can pick which age, division or colour jersey you sponsor
- The team will be named after your company
- \$500 for one team, one season

\*please contact if you are interested in sponsoring more than three jerseys\*