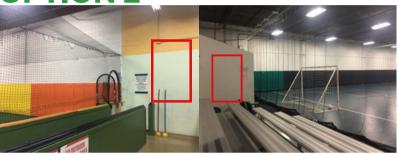

#### **OPTION 1**

#### **TURF OR FUTSAL (1 SIGN)**

Option 1A -- \$3000

Option 2A -- \$2500

Option 3A -- \$1500

Option 4 A -- \$1000

#### **TURF AND FUTSAL (2 SIGNS)**

Option 1B - \$5000

Option 2B -- \$3500

Option 3B -- \$2500

Option 4B - \$1500

\*please contact for sign size specifications\*