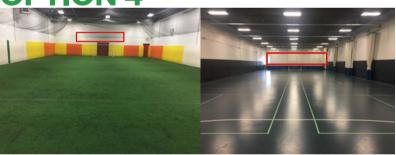

#### **OPTION 4**

#### **TURF OR FUTSAL (1 SIGN)**

Option 1A -- \$3000

Option 2A -- \$2500

Option 3A -- \$1500

Option 4 A -- \$1000

#### **TURF AND FUTSAL (2 SIGNS)**

Option 1B - \$5000

Option 2B -- \$3500

Option 3B -- \$2500

Option 4B - \$1500

\*please contact for sign size specifications\*