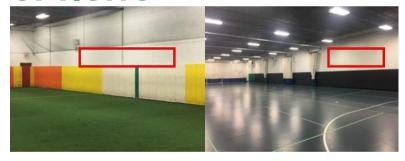

#### **OPTION 2**

#### **TURF OR FUTSAL (1 SIGN)**

Option 1A -- \$3000

Option 2A -- \$2500

Option 3A -- \$1500

Option 4 A -- \$1000

#### **TURF AND FUTSAL (2 SIGNS)**

Option 1B - \$5000

Option 2B -- \$3500

Option 3B -- \$2500

Option 4B - \$1500

\*please contact for sign size specifications\*