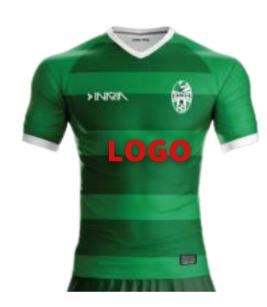

#### **BACK**

**FRONT** 

- Logo on both Home & Away jerseys (Green & White)
- Can pick which age or division you sponsor
- Choice of Logo placement
  - o Front: \$ one team, one year
  - one team, one year

<sup>\*</sup>please contact if you are interested in sponsoring more than one Competitive team\*